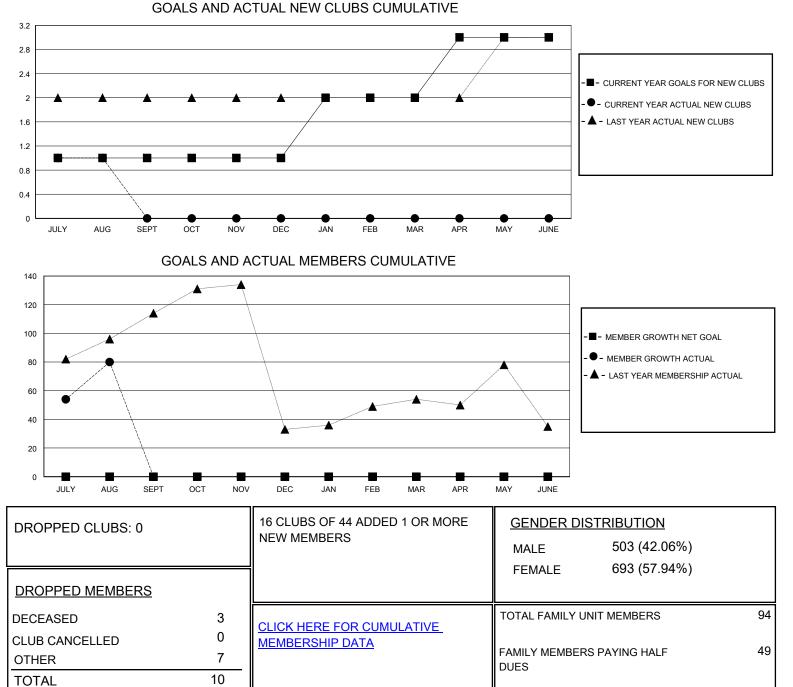

## MONTHLY MEMBERSHIP PROGRESS REPORT

District 310 A2

Results as of: 8/31/2024

| GMT:                  | LOCATION THAILAND |           |               |                       |                         |                         | GMT CA                                             |
|-----------------------|-------------------|-----------|---------------|-----------------------|-------------------------|-------------------------|----------------------------------------------------|
| Clubs                 |                   |           |               | Members               |                         |                         |                                                    |
| RESULTS FOR 2024-2025 |                   |           |               | RESULTS FOR 2024-2025 |                         |                         |                                                    |
| QUARTER               | NEW CLUB GOAL     | NEW CLUBS | DROPPED CLUBS | QUARTER ME            | MBER GROWTH NET<br>GOAL | MEMBER GROWTH<br>ACTUAL | DROPPED<br>MEMBERS ACTUAL<br>(including transfers) |
| JULY/AUG/SEPT         | 1                 | 1         | 0             | JULY/AUG/SEPT         | 0                       | 90                      | 10                                                 |
| OCT/NOV/DEC           | 0                 | 0         | 0             | OCT/NOV/DEC           | 0                       | 0                       | 0                                                  |
| JAN/FEB/MAR           | 1                 | 0         | 0             | JAN/FEB/MAR           | 0                       | 0                       | 0                                                  |
| APR/MAY/JUNE          | 1                 | 0         | 0             | APR/MAY/JUNE          | 0                       | 0                       | 0                                                  |
|                       |                   |           |               |                       |                         |                         |                                                    |